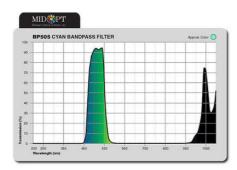

## **MIDWEST OPTICAL - BP505**

MID PT

F/BP505-C Bandpassfilter - standard, 505nm, for C-Mount

- Cyan bandpass filter
- Work area 485-550 nm
- For Cyan LED

## PRODUCT DESCRIPTION

Midwest Optical Sytems bandpass filters are ideal for use in combination with LED or laser diode lighting. The filter consists of a precision polished glass filter with an anti-reflex coating. They are more rugged, thinner, less angular and have a very high transmission compared to conventional filters. Use of the band-pass filter enhances contrast and often undesirable effects of disturbing light from the surroundings are eliminated.